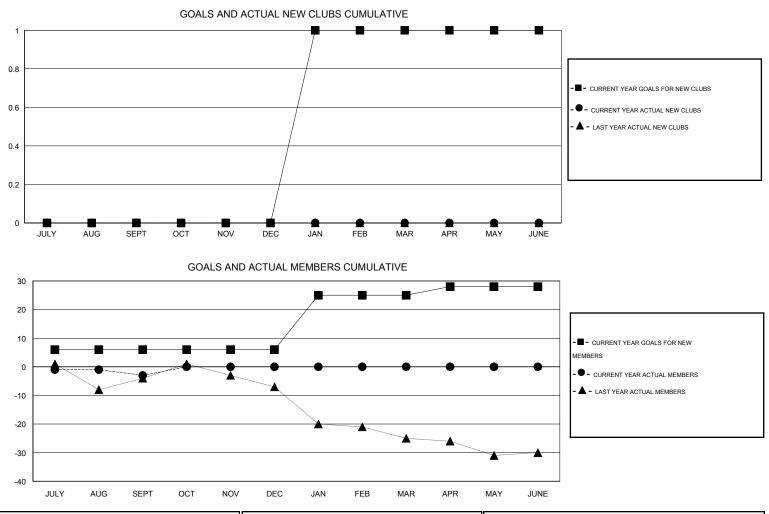

## Cindy Gregg GMT:

| GMT: Cindy                  | Gregg                 |           | LOCATIO          | N PENNSYL        | ANIA                        |                       |                                     |                    | GMT CA 1         |  |
|-----------------------------|-----------------------|-----------|------------------|------------------|-----------------------------|-----------------------|-------------------------------------|--------------------|------------------|--|
| Clubs                       |                       |           |                  |                  | Members                     |                       |                                     |                    |                  |  |
|                             | RESULTS FOR 2015-2016 |           |                  |                  |                             | RESULTS FOR 2015-2016 |                                     |                    |                  |  |
| QUARTER                     | NEW CLUB<br>GOAL      | NEW CLUBS | DROPPED<br>CLUBS | NET<br>GAIN/LOSS | QUARTER                     | NEW MEMBER<br>GOAL    | CHARTER AND<br>NEW MEMBERS<br>ADDED | DROPPED<br>MEMBERS | NET<br>GAIN/LOSS |  |
| JULY/AUG/SEPT               | 0                     | 0         | 0                | 0                | JULY/AUG/SEPT               | 6                     | 5                                   | 8                  | -3               |  |
| OCT/NOV/DEC                 | 0                     | 0         | 0                | 0                | OCT/NOV/DEC                 | 0                     | 0                                   | 0                  | 0                |  |
| JAN/FEB/MAR<br>APR/MAY/JUNE | 1<br>0                | 0<br>0    | 0<br>0           | 0<br>0           | JAN/FEB/MAR<br>APR/MAY/JUNE | 19<br>3               | 0<br>0                              | 0<br>0             | 0<br>0           |  |